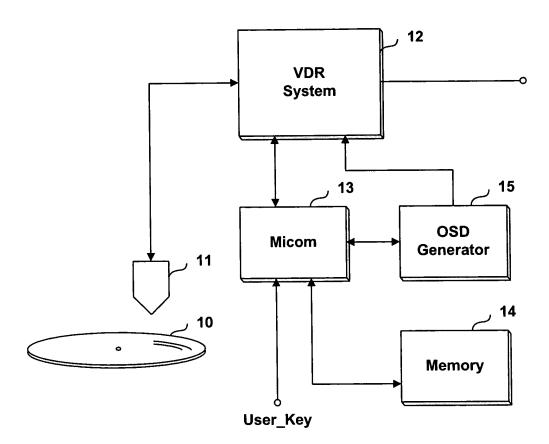

4 **4** 

.

÷



. .

٠

4



### <u> ResumeMark - Syntax</u>

£ •

٨

.

| ResumeMark () { |                                                                                   |  |  |  |
|-----------------|-----------------------------------------------------------------------------------|--|--|--|
| I               | Length                                                                            |  |  |  |
| ı               | number_of_ResumeMarks                                                             |  |  |  |
| f               | for (i=0; i <number_of_resumemarks; i++)="" th="" {<=""></number_of_resumemarks;> |  |  |  |
|                 | mark_type                                                                         |  |  |  |
|                 | mark_time_stamp